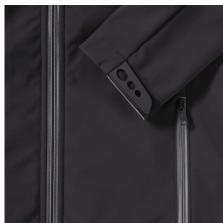

## **Specification**

RUSSELL Women's Bionic Softshell Three-Layer Jacket, Lightly Styled with Contrast Zipper for a Sleeker Look, High Collar with Lining, Velcro Adjustable Strap at the Bottom of the Sleeves, Two Pockets Forward and One Pocket on the Right Chest .1. Face - 94% polyester, 6% elastin Bionic Finish 2. Diaphragm - 5000 mm watertight / 5000 g / m2 / 24 hours vapor permeability 3.Polar polarity - 100% polyester.FLUORIN and PVC FREE.BIONIC-FINISH ECO black XS