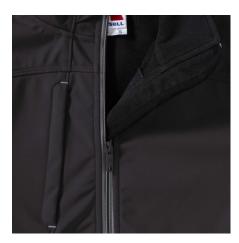

## **Specification**

RUSSELL Women's Bionic Softshell Three-Layer Jacket, Lightly Styled with Contrast Zipper for a Sleeker Look, High Collar with Lining, Velcro Adjustable Strap at the Bottom of the Sleeves, Two Pockets Forward and One Pocket on the Right Chest .1. Face - 94% polyester, 6% elastin Bionic Finish 2. Diaphragm - 5000 mm watertight / 5000 g / m2 / 24 hours vapor permeability 3.Polar polarity - 100% polyester.FLUORIN and PVC FREE.BIONIC-FINISH ECO black XS