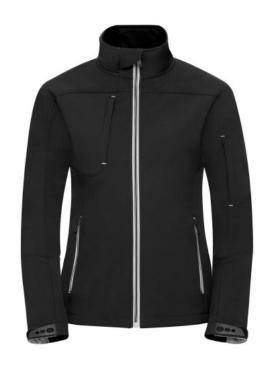

# **RUSSELL FEMALE BIONIC SOFTSHELL**

## **Specification**

RUSSELL Women's Bionic Softshell Three-Layer Jacket, Lightly Styled with Contrast Zipper for a Sleeker Look, High Collar with Lining, Velcro Adjustable Strap at the Bottom of the Sleeves, Two Pockets Forward and One Pocket on the Right Chest .1. Face - 94% polyester, 6% elastin Bionic Finish 2. Diaphragm - 5000 mm watertight / 5000 g / m2 / 24 hours vapor permeability 3.Polar polarity - 100% polyester.FLUORIN and PVC FREE.BIONIC-FINISH ECO black XS