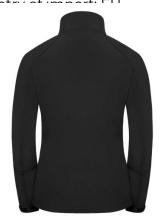

# **RUSSELL FEMALE BIONIC SOFTSHELL**

## **Specification**

RUSSELL Women's Bionic Softshell Three-Layer Jacket, Lightly Styled with Contrast Zipper for a Sleeker Look, High Collar with Lining, Velcro Adjustable Strap at the Bottom of the Sleeves, Two Pockets Forward and One Pocket on the Right Chest .1. Face - 94% polyester, 6% elastin Bionic Finish 2. Diaphragm - 5000 mm watertight / 5000 g / m2 / 24 hours vapor permeability 3.Polar polarity - 100% polyester.FLUORIN and PVC FREE.BIONIC-FINISH ECO black XS