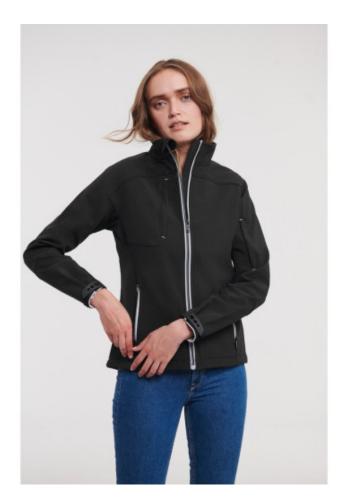

# **RUSSELL FEMALE BIONIC SOFTSHELL**

#### **Basic informations**

Size: XS

Length: 45 Width: 38

Height: 32 Size: XS

Color: Black

## **Specification**

RUSSELL Women's Bionic Softshell Three-Layer Jacket, Lightly Styled with Contrast Zipper for a Sleeker Look, High Collar with Lining, Velcro Adjustable Strap at the Bottom of the Sleeves, Two Pockets Forward and One Pocket on the Right Chest .1. Face - 94% polyester, 6% elastin Bionic Finish 2. Diaphragm - 5000 mm watertight / 5000 g / m2 / 24 hours vapor permeability 3.Polar polarity - 100% polyester.FLUORIN and PVC FREE.BIONIC-FINISH ECO black XS